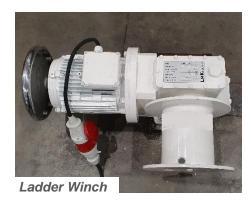

### **Ladder Winch**

- Electric driven
- Can be provided with left- or right drum.
- Drum load: 1000kg.
- Static load: 3000kg.
- Designed and tested according to ISO7364:2016

Among other specification we are also able to provide Telescopic Accommodation Ladders.