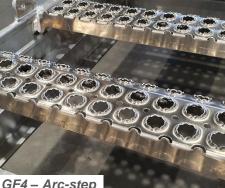

### GF4 - Arc-step

## **LMK – Accommodation Ladder**

Accommodation Ladders from Lemvig Maskin & Køleteknik ApS are renowned for their great strength, and stable design with excellent properties. Our Accommodation Ladders can be provided with loose- as well as foldable-stanchions. The steps are of the anti-slip type GF3 or GF4 with max. working angle up to 55°. The Accommodation ladders comes as a complete system with davit, torsion-pipe, revolving platform, and ladder winch.