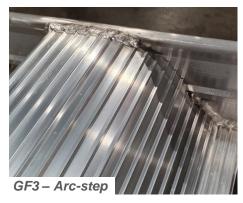

## **LMK – Accommodation Ladder**

Accommodation Ladders from Lemvig Maskin & Køleteknik ApS are renowned for their great strength, and stable design with excellent properties. Our Accommodation Ladders can be provided with loose- as well as foldable-stanchions. The steps are of the anti-slip type GF3 or GF4 with max. working angle up to 55°. The Accommodation ladders comes as a complete system with davit, torsion-pipe, revolving platform, and ladder winch.