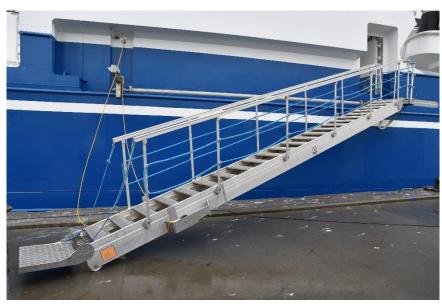

## **LMK – Accommodation Ladder**

Accommodation Ladders from Lemvig Maskin & Køleteknik ApS are renowned for their great strength, and stable design with excellent properties. Our Accommodation Ladders can be provided with loose- as well as foldable-stanchions. The steps are of the anti-slip type GF3 or GF4 with max. working angle up to 55°. The Accommodation ladders comes as a complete system with davit, torsion-pipe, revolving platform, and ladder winch.