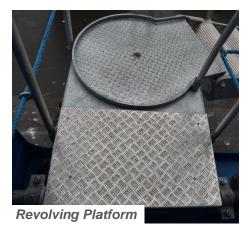

## **LMK – Accommodation Ladder**

Accommodation Ladders from Lemvig Maskin & Køleteknik ApS are renowned for their great strength, and stable design with excellent properties. Our Accommodation Ladders can be provided with loose- as well as foldable-stanchions. The steps are of the anti-slip type GF3 or GF4 with max. working angle up to 55°. The Accommodation ladders comes as a complete system with davit, torsion-pipe, revolving platform, and ladder winch.